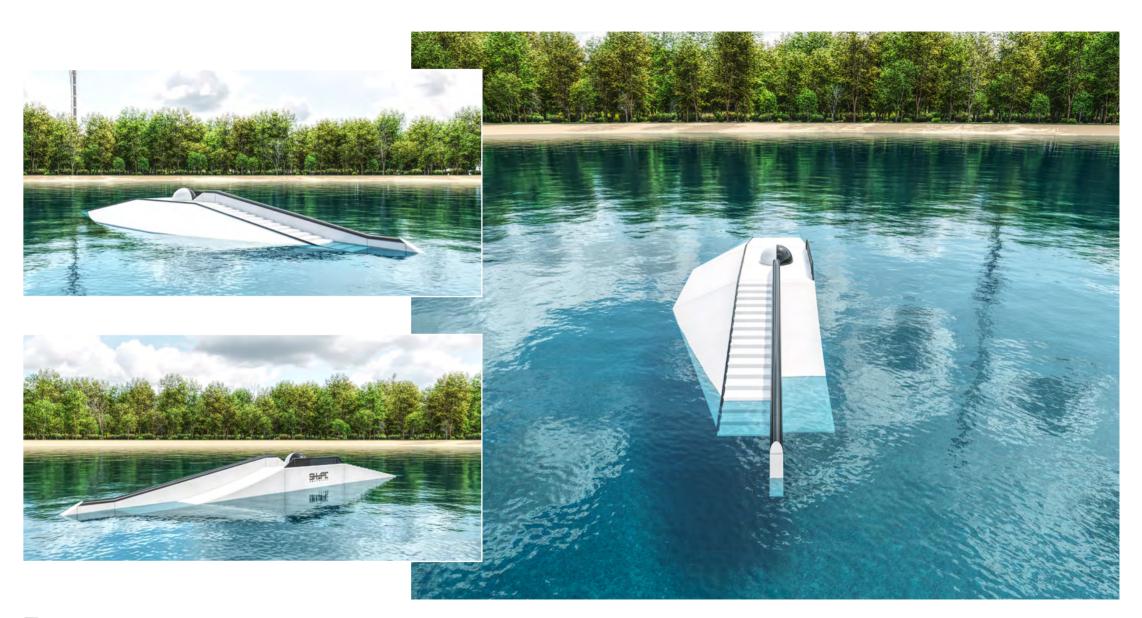

# Team Series

Spanish Mafia

In wakeboarding, there is no better feeling than landing into a transition, which is why we came up with this idea. If you know us, you know that we absolutely love to make noise and for us landing into stairs feels crazy good.

Taps are also part of our riding and that's why we incorporated the buoy. From beginners to pros, every can have fun on it.

#### Item no. 12-427-V1

L×W×H: 2,000×400×150 cm

6 kg 5,100 kg

Handrail: EUR 5,900 net

Addon Ball: EUR 3,500 net