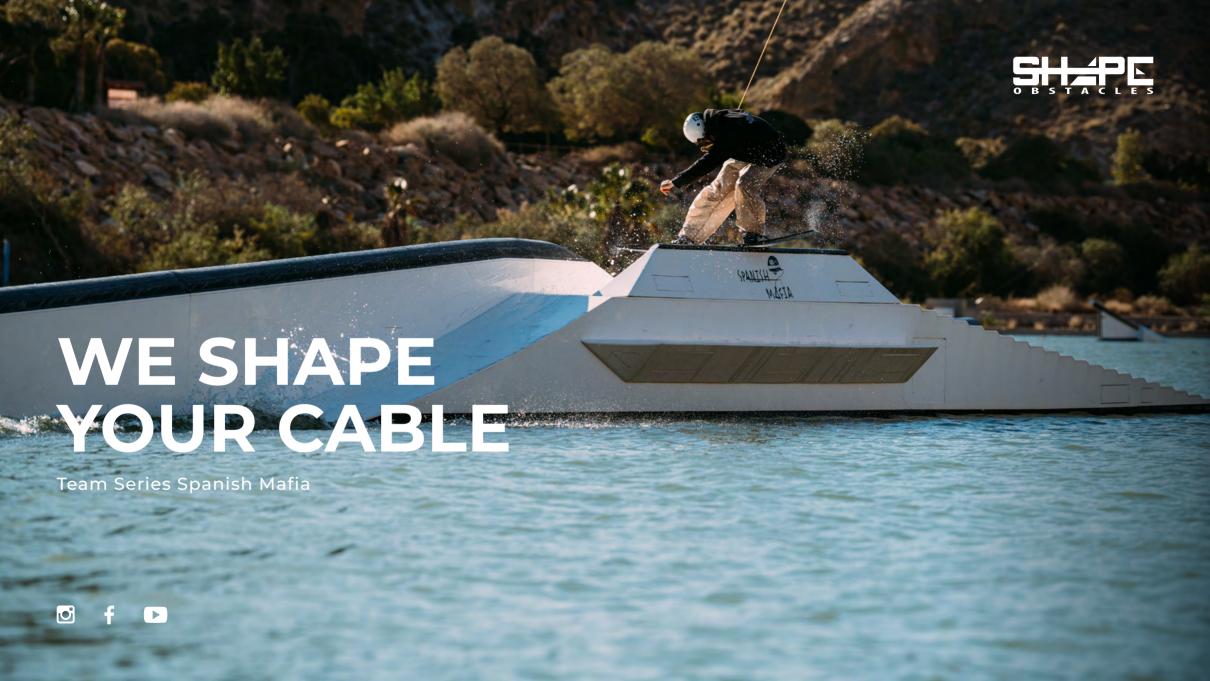

# Team Series

Spanish Mafia

In wakeboarding, there is no better feeling than landing into a transition, which is why we came up with this idea. If you know us, you know that we absolutely love to make noise and for us landing into stairs feels crazy good.

Taps are also part of our riding and that's why we incorporated the buoy. From beginners to pros, every can have fun on it.