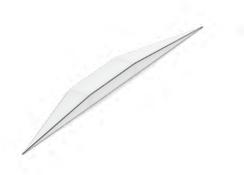

#### Item no. 12-427-V1

L×W×H: 2,000×400×150 cm

6 kg 5,100 kg

Handrail: EUR 5,900 net

Addon Ball: EUR 3,500 net