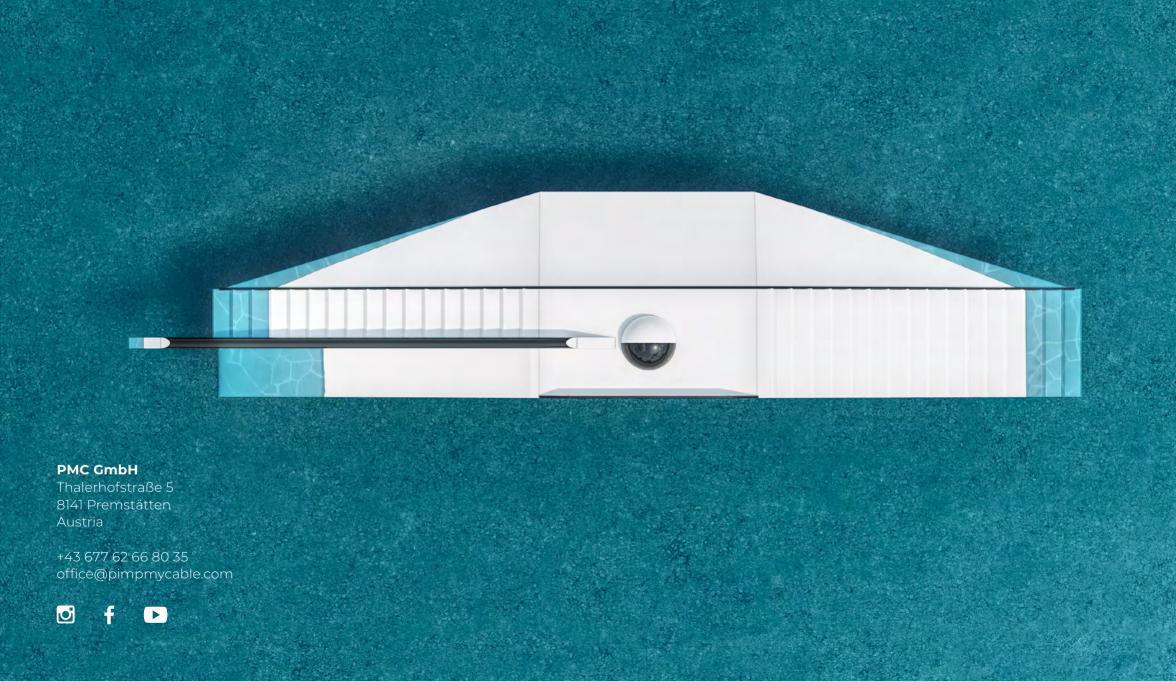

# Team Series

Spanish Mafia

In wakeboarding, there is no better feeling than landing into a transition, which is why we came up with this idea. If you know us, you know that we absolutely love to make noise and for us landing into stairs feels crazy good.

Taps are also part of our riding and that's why we incorporated the buoy. From beginners to pros, every can have fun on it.

#### Item no. 12-427-V1

L×W×H: 2,000×400×150 cm

6 kg 5,100 kg

Handrail: EUR 5,900 net

Addon Ball: EUR 3,500 net