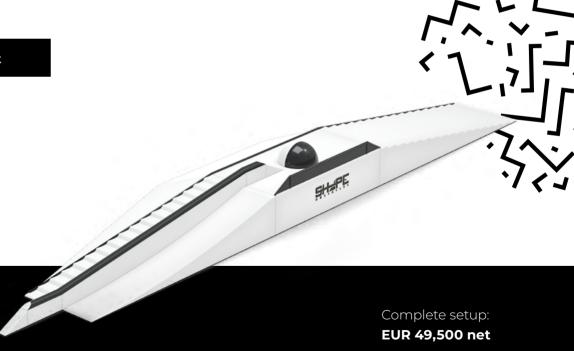

# Team Series

Spanish Mafia

In wakeboarding, there is no better feeling than landing into a transition, which is why we came up with this idea. If you know us, you know that we absolutely love to make noise and for us landing into stairs feels crazy good.

Taps are also part of our riding and that's why we incorporated the buoy. From beginners to pros, every can have fun on it.

#### Item no. 12-427-V1

L×W×H: 2,000×400×150 cm

6 kg 5,100 kg

Handrail: EUR 5,900 net

Addon Ball: EUR 3,500 net