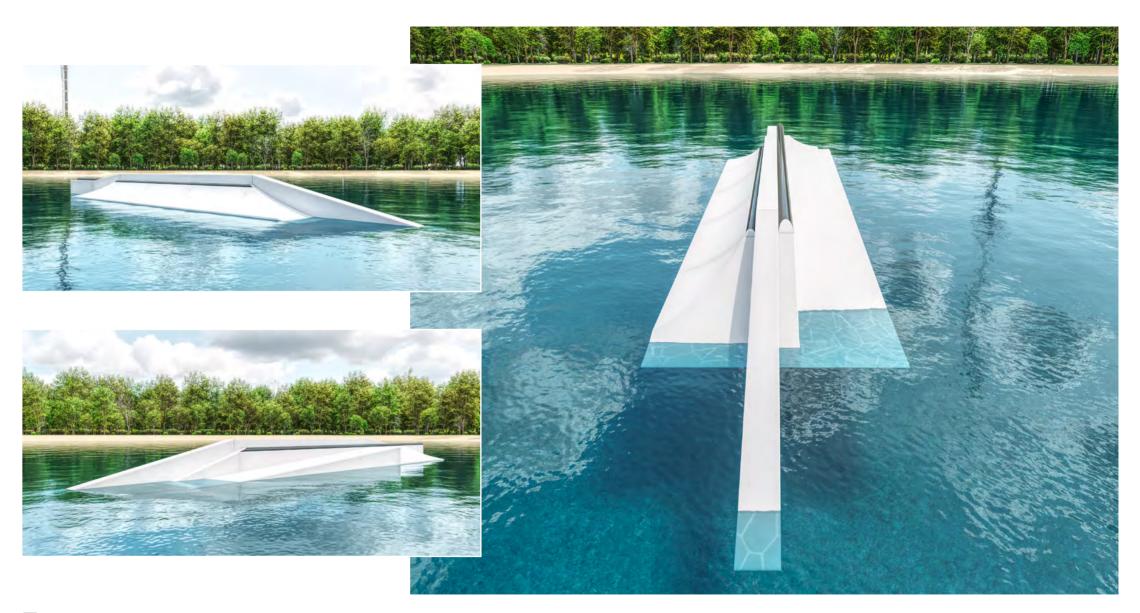

#### LIMITED EDITION - only 5 pieces available!

I tried to combine some of the aspects of obstacles I loved the most when I was a grom with the ones I love the most today.

I believe a park should be able to change its setup through the season. This obstacle is not only thought to be hackable alone, but also with any other SHAPE obstacle.

# Team Series

Pedro's A-Frame

My vision was to create an obstacle that, when separated into pieces, would include classic elements like the C&B and A-Frame obstacles every cable park should have. When assembled, it would offer limitless lines and hacks.