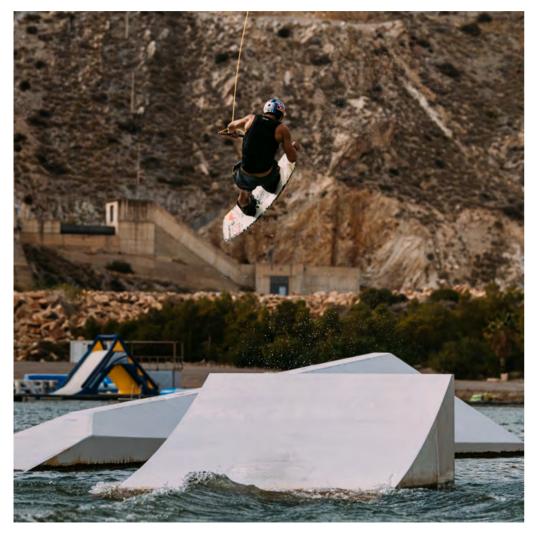

# Team Series

**Pedro Caldas** 

#### LIMITED EDITION - only 5 pieces available!

I tried to combine some of the aspects of obstacles I loved the most when I was a grom with the ones I love the most today.

I believe a park should be able to change its setup through the season. This obstacle is not only thought to be hackable alone, but also with any other SHAPE obstacle.

# Team Series

Pedro's A-Frame

My vision was to create an obstacle that, when separated into pieces, would include classic elements like the C&B and A-Frame obstacles every cable park should have. When assembled, it would offer limitless lines and hacks.