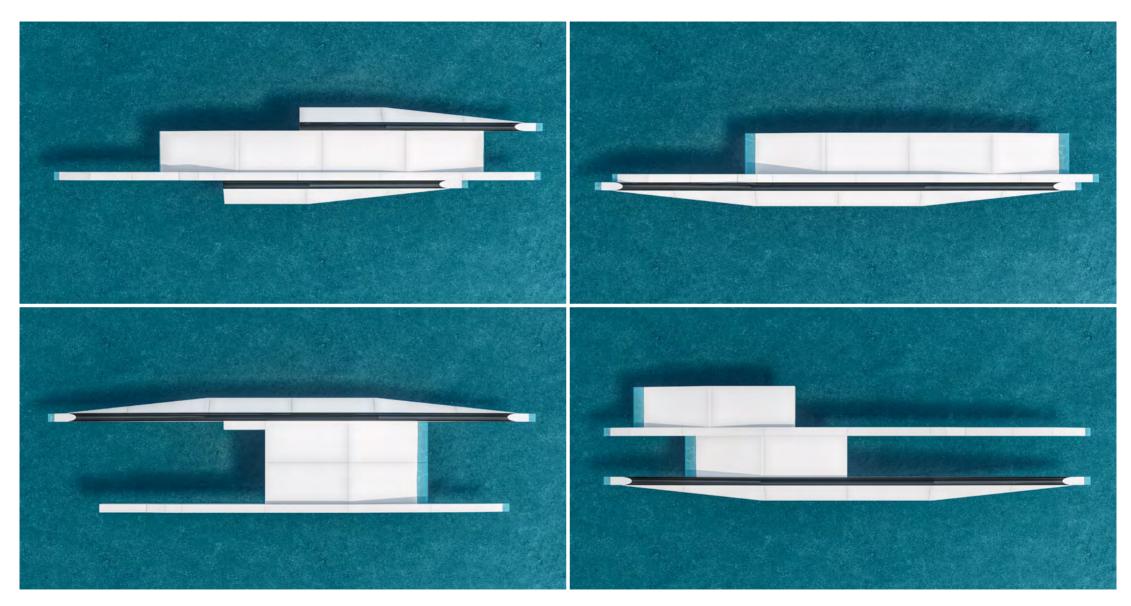

#### LIMITED EDITION - only 5 pieces available!

I tried to combine some of the aspects of obstacles I loved the most when I was a grom with the ones I love the most today.

I believe a park should be able to change its setup through the season. This obstacle is not only thought to be hackable alone, but also with any other SHAPE obstacle.

# Team Series

Pedro's A-Frame

My vision was to create an obstacle that, when separated into pieces, would include classic elements like the C&B and A-Frame obstacles every cable park should have. When assembled, it would offer limitless lines and hacks.