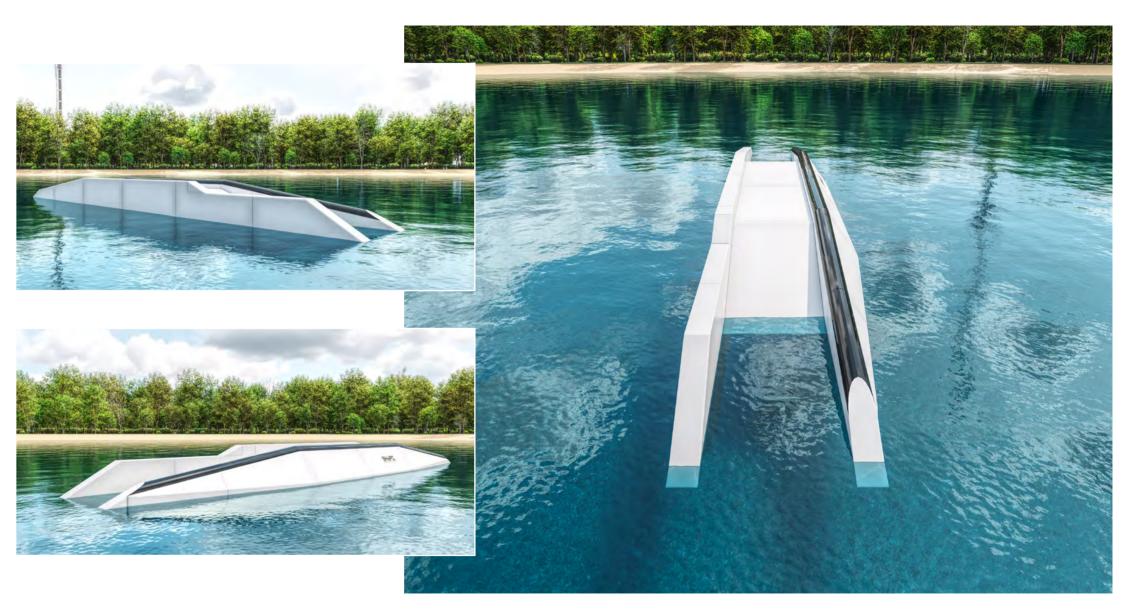

# Team Series

Pedro's A-Frame

My vision was to create an obstacle that, when separated into pieces, would include classic elements like the C&B and A-Frame obstacles every cable park should have. When assembled, it would offer limitless lines and hacks.