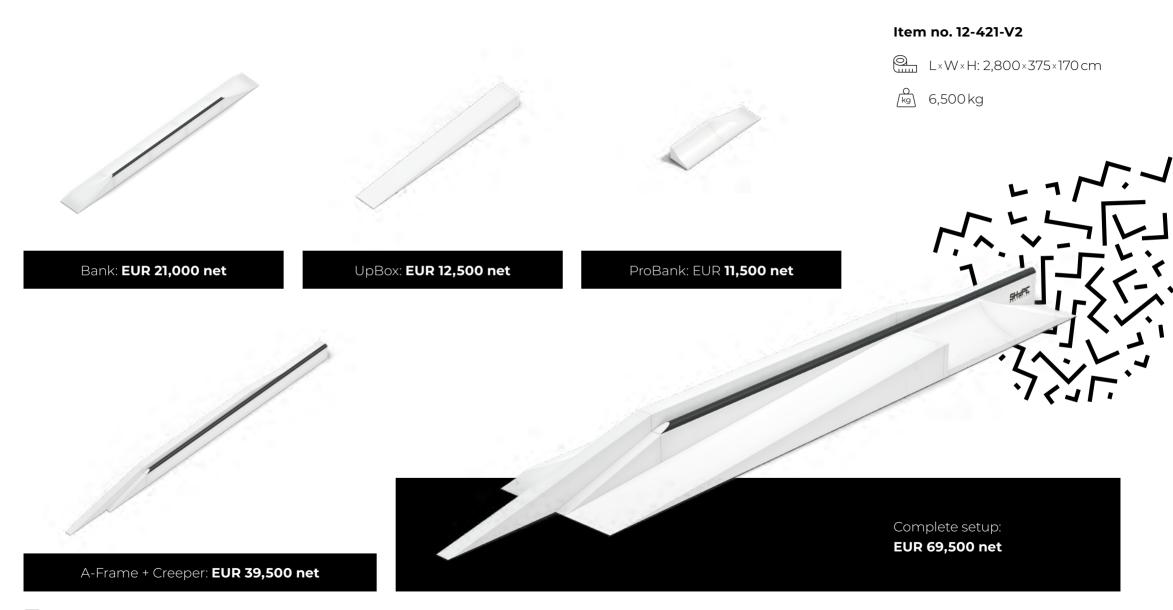

#### LIMITED EDITION - only 5 pieces available!

I tried to combine some of the aspects of obstacles I loved the most when I was a grom with the ones I love the most today.

I believe a park should be able to change its setup through the season. This obstacle is not only thought to be hackable alone, but also with any other SHAPE obstacle.

# Team Series

Pedro's A-Frame

My vision was to create an obstacle that, when separated into pieces, would include classic elements like the C&B and A-Frame obstacles every cable park should have. When assembled, it would offer limitless lines and hacks.