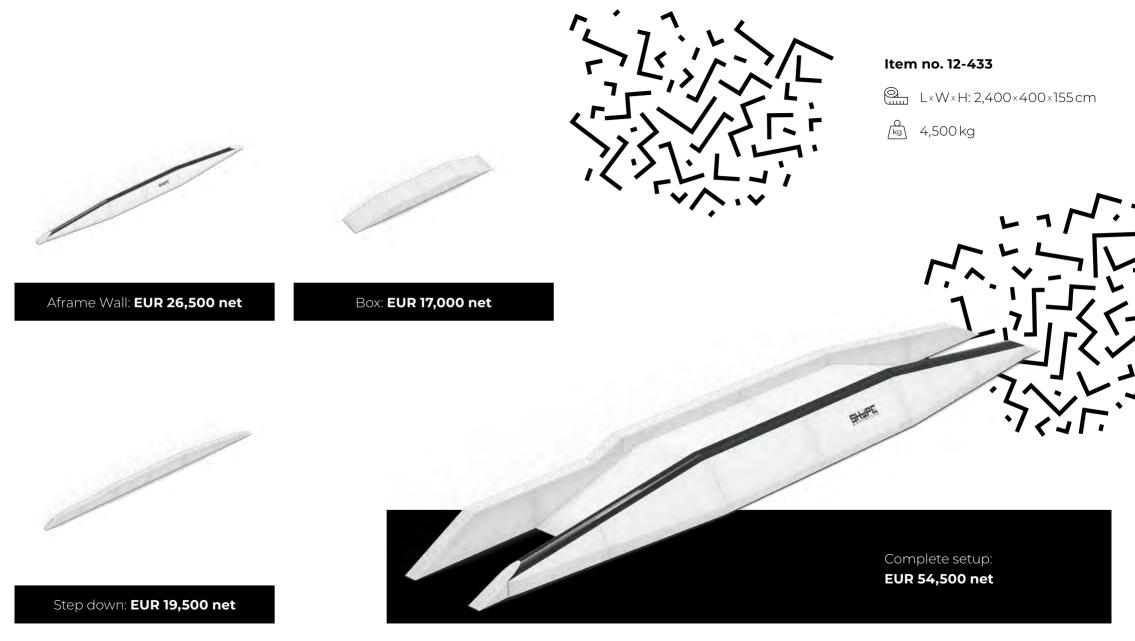

#### LIMITED EDITION - only 5 pieces available!

I tried to combine some of the aspects of obstacles I loved the most when I was a grom with the ones I love the most today.

I believe a park should be able to change its setup through the season. This obstacle is not only thought to be hackable alone, but also with any other SHAPE obstacle.

# Team Series

Pedro's A-Frame

My vision was to create an obstacle that, when separated into pieces, would include classic elements like the C&B and A-Frame obstacles every cable park should have. When assembled, it would offer limitless lines and hacks.