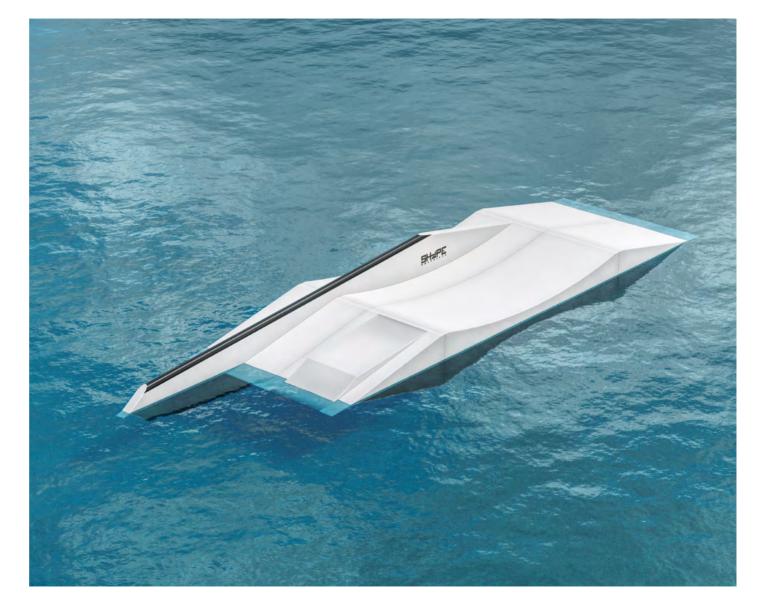

# Team Series

Lisa Baloo

I really wanted to make an obstacle that is fun to hit every lap, making it possible to find a different line every time.

My signature feature is designed for any level of riding and is suitable for any cablepark - 2.0 or the full size.

h 152

Item no. 12-428-V1

L×W×H: 2,100×400×185cm

6 kg 5,500 kg

Part 1: **EUR 21,500 net** 

Part 2: **EUR 32,500 net** 

shape-obstacles.com

Austria