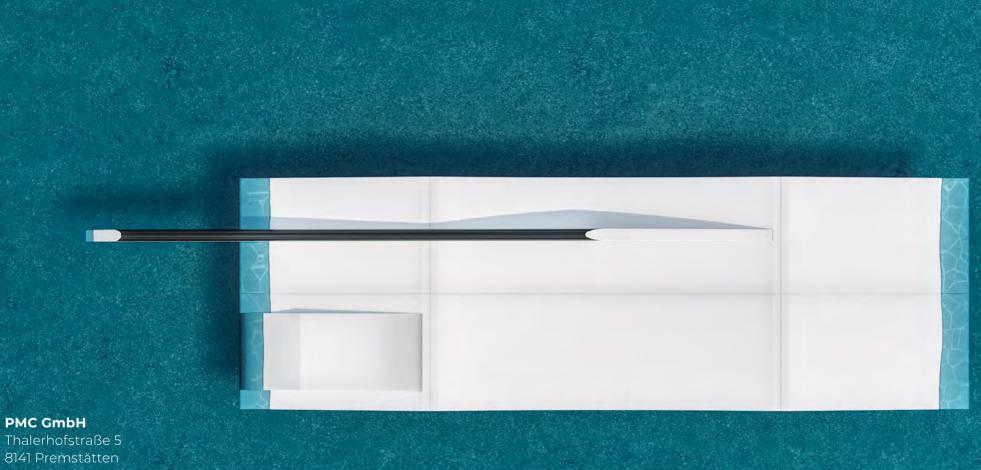

# Team Series

Lisa Baloo

I really wanted to make an obstacle that is fun to hit every lap, making it possible to find a different line every time.

My signature feature is designed for any level of riding and is suitable for any cablepark - 2.0 or the full size.

h 152

Item no. 12-428-V1

L×W×H: 2,100×400×185cm

6 kg 5,500 kg

Part 1: **EUR 21,500 net** 

Part 2: **EUR 32,500 net** 

shape-obstacles.com

Austria

+43 677 62 66 80 35 office@pimpmycable.com