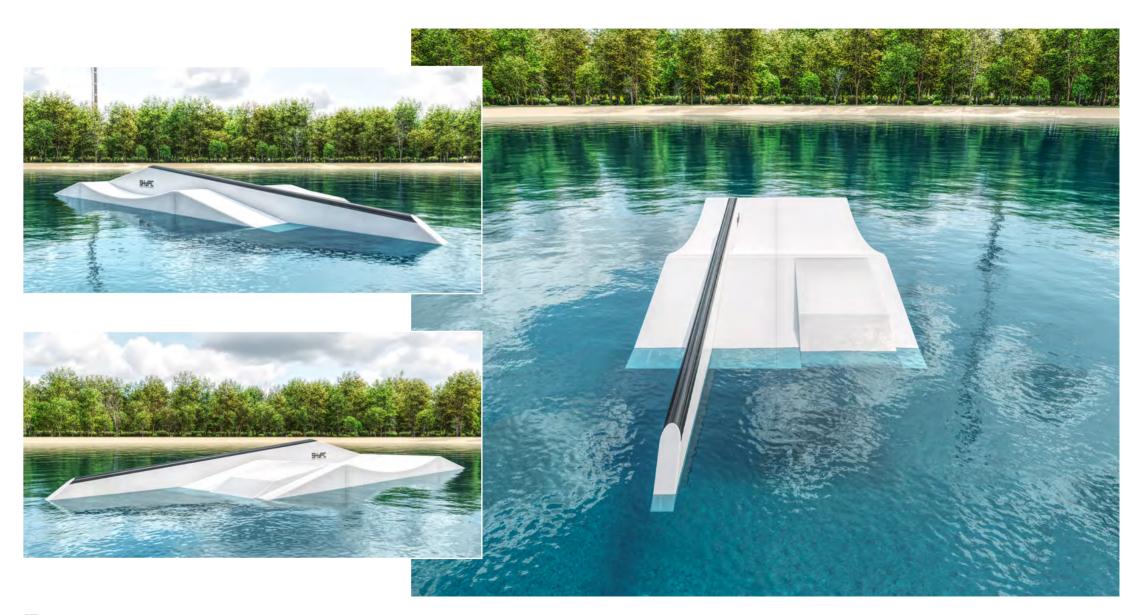

# Team Series

Lisa Baloo

I really wanted to make an obstacle that is fun to hit every lap, making it possible to find a different line every time.

My signature feature is designed for any level of riding and is suitable for any cablepark - 2.0 or the full size.

h 152

Item no. 12-428-V1

L×W×H: 2,100×400×185cm

6 kg 5,500 kg

Part 1: **EUR 21,500 net** 

Part 2: **EUR 32,500 net** 

shape-obstacles.com

Austria