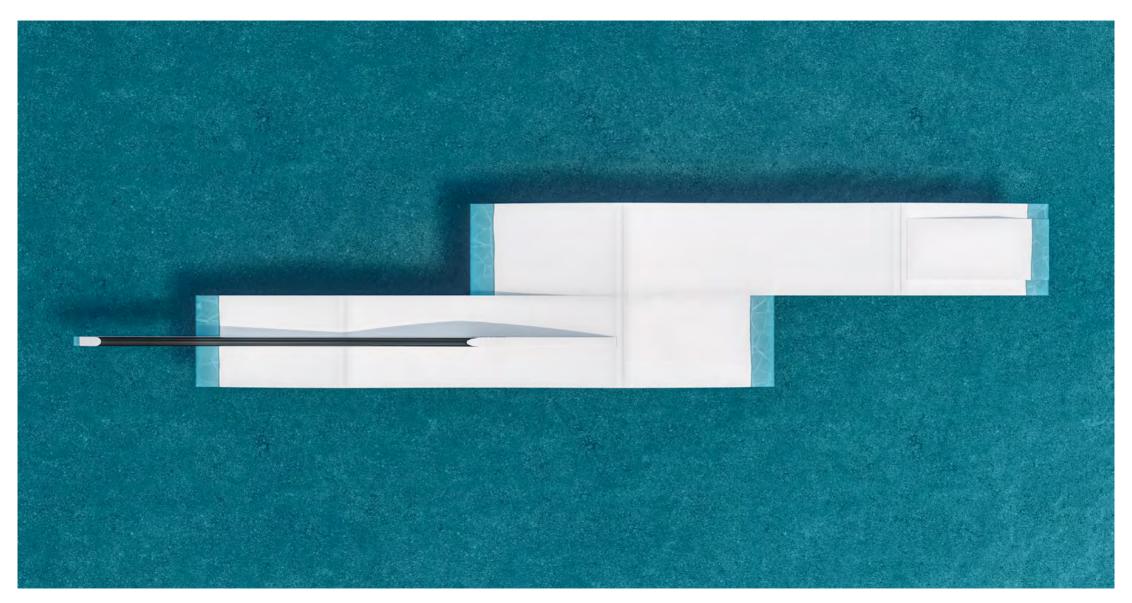

# Team Series

Lisa Baloo

I really wanted to make an obstacle that is fun to hit every lap, making it possible to find a different line every time.

My signature feature is designed for any level of riding and is suitable for any cablepark - 2.0 or the full size.

h 152

Item no. 12-428-V1

L×W×H: 2,100×400×185cm

6 kg 5,500 kg

Part 1: **EUR 21,500 net** 

Part 2: **EUR 32,500 net** 

shape-obstacles.com

Austria