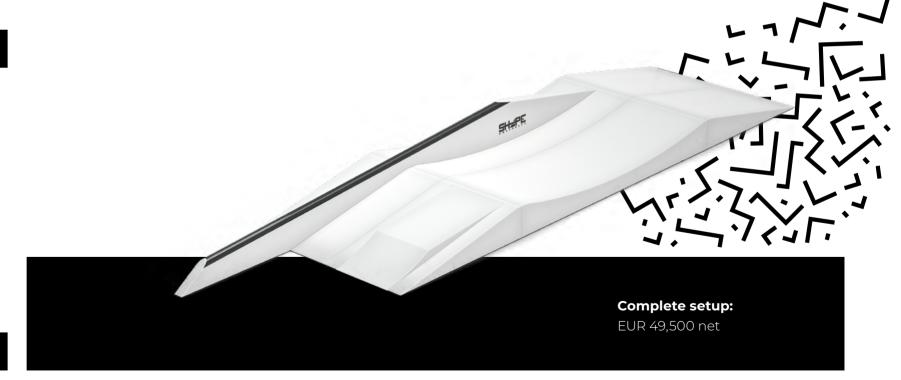

# Team Series

Lisa Baloo

I really wanted to make an obstacle that is fun to hit every lap, making it possible to find a different line every time.

My signature feature is designed for any level of riding and is suitable for any cablepark - 2.0 or the full size.

h 152

Item no. 12-428-V1

L×W×H: 2,100×400×185cm

6 kg 5,500 kg

Part 1: **EUR 21,500 net** 

Part 2: **EUR 32,500 net** 

shape-obstacles.com

Austria