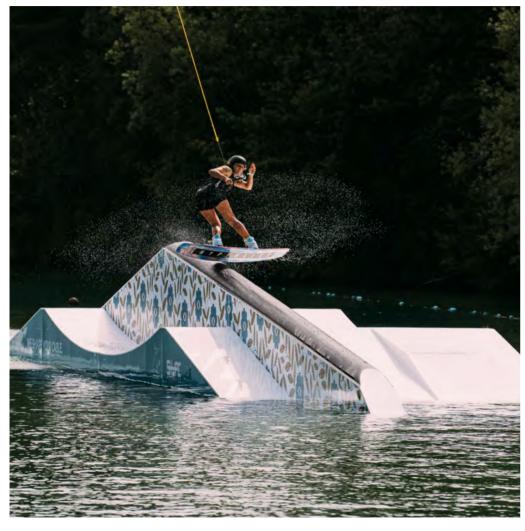

# Team Series

Lisa Baloo

I really wanted to make an obstacle that is fun to hit every lap, making it possible to find a different line every time.

My signature feature is designed for any level of riding and is suitable for any cablepark - 2.0 or the full size.

h 152

Item no. 12-428-V1

L×W×H: 2,100×400×185cm

6 kg 5,500 kg

Part 1: **EUR 21,500 net** 

Part 2: **EUR 32,500 net** 

shape-obstacles.com

Austria