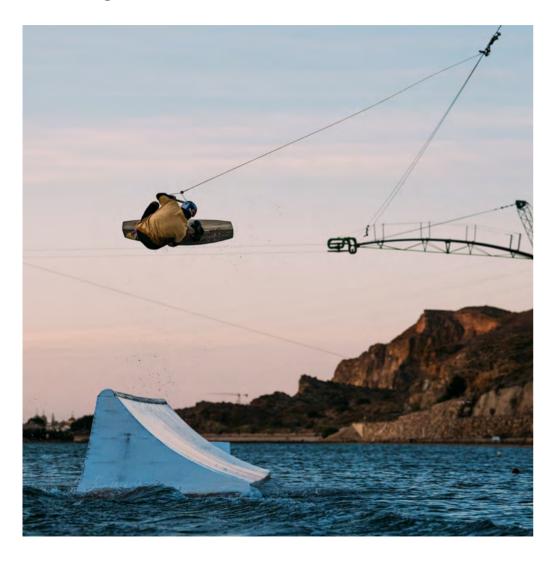

## Team Series

**Jules Charraud** 

A park that remains the same all year round without moving obstacle can become boring over time.

I designed this rail with the idea that it could bring together as many existing bases as possible in today's wake, while providing the maximum possibility of hack and line combo, despite the large number of different parts. With a screwdriver and a 17 mm spanner you can quickly create something new.