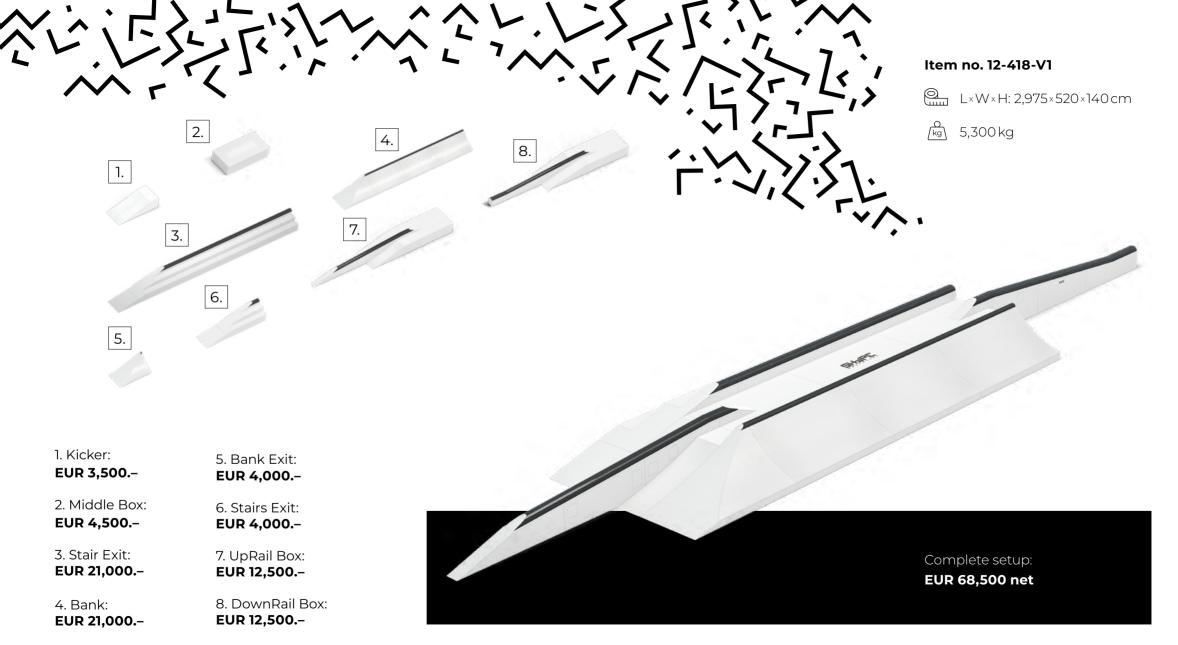

## Team Series

**Jules Charraud** 

A park that remains the same all year round without moving obstacle can become boring over time.

I designed this rail with the idea that it could bring together as many existing bases as possible in today's wake, while providing the maximum possibility of hack and line combo, despite the large number of different parts. With a screwdriver and a 17 mm spanner you can quickly create something new.