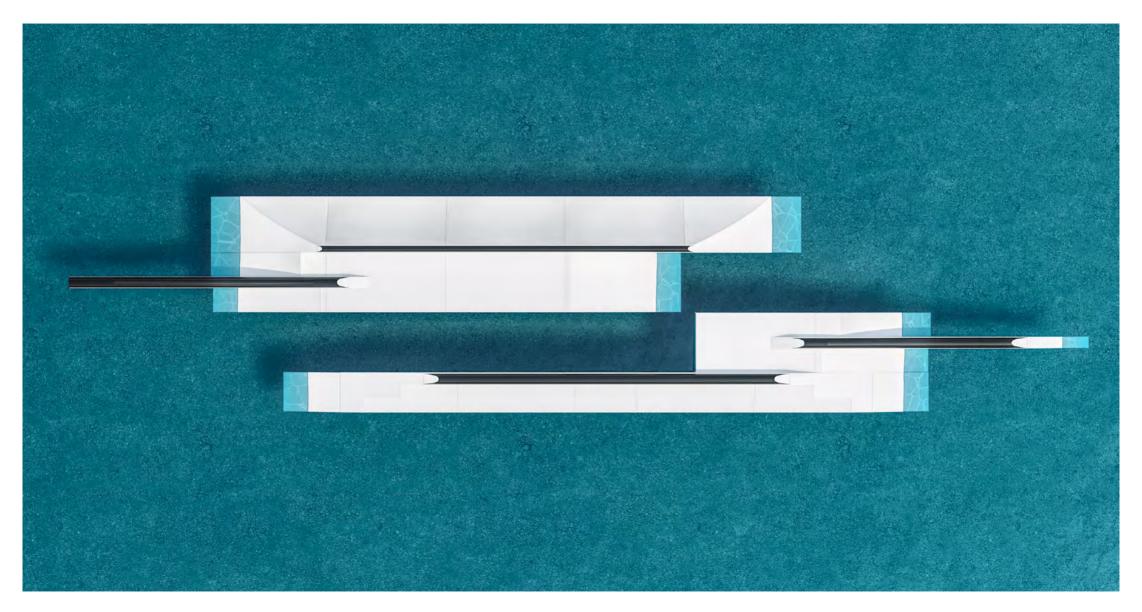

## Team Series

**Jules Charraud** 

A park that remains the same all year round without moving obstacle can become boring over time.

I designed this rail with the idea that it could bring together as many existing bases as possible in today's wake, while providing the maximum possibility of hack and line combo, despite the large number of different parts. With a screwdriver and a 17 mm spanner you can quickly create something new.