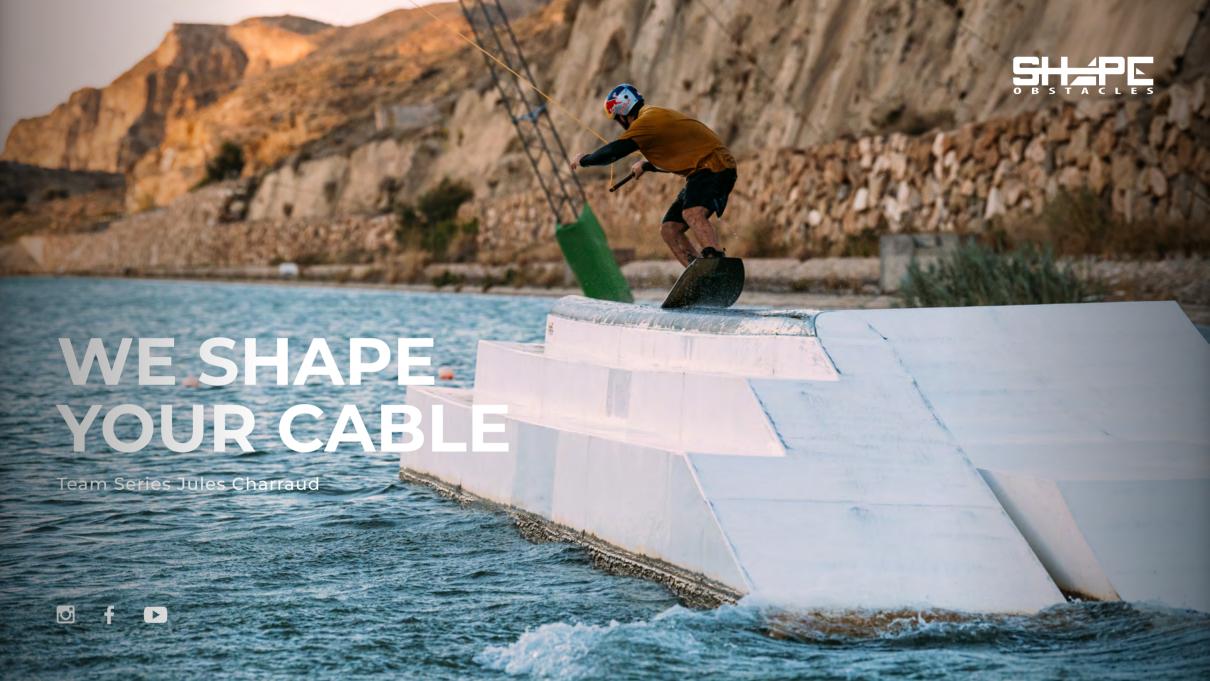

## Team Series

**Jules Charraud** 

A park that remains the same all year round without moving obstacle can become boring over time.

I designed this rail with the idea that it could bring together as many existing bases as possible in today's wake, while providing the maximum possibility of hack and line combo, despite the large number of different parts. With a screwdriver and a 17 mm spanner you can quickly create something new.