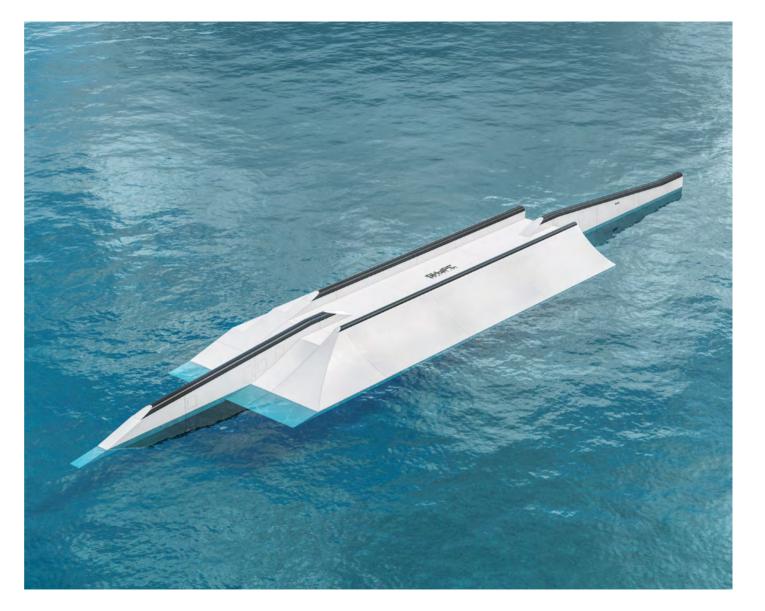

## Team Series

**Jules Charraud** 

A park that remains the same all year round without moving obstacle can become boring over time.

I designed this rail with the idea that it could bring together as many existing bases as possible in today's wake, while providing the maximum possibility of hack and line combo, despite the large number of different parts. With a screwdriver and a 17 mm spanner you can quickly create something new.