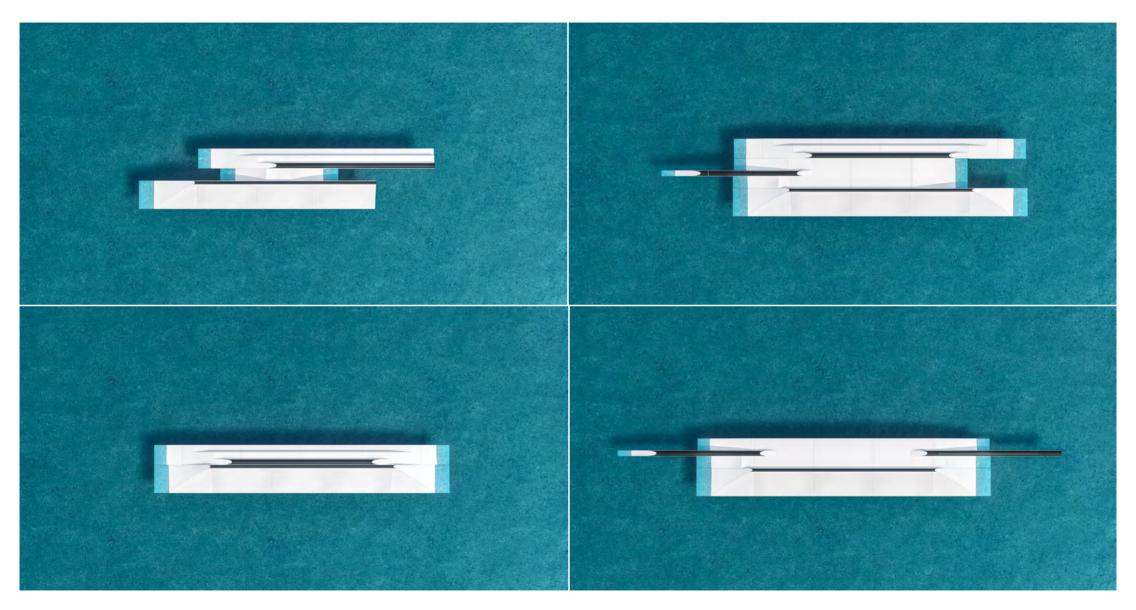

## Team Series

**Jules Charraud** 

A park that remains the same all year round without moving obstacle can become boring over time.

I designed this rail with the idea that it could bring together as many existing bases as possible in today's wake, while providing the maximum possibility of hack and line combo, despite the large number of different parts. With a screwdriver and a 17 mm spanner you can quickly create something new.