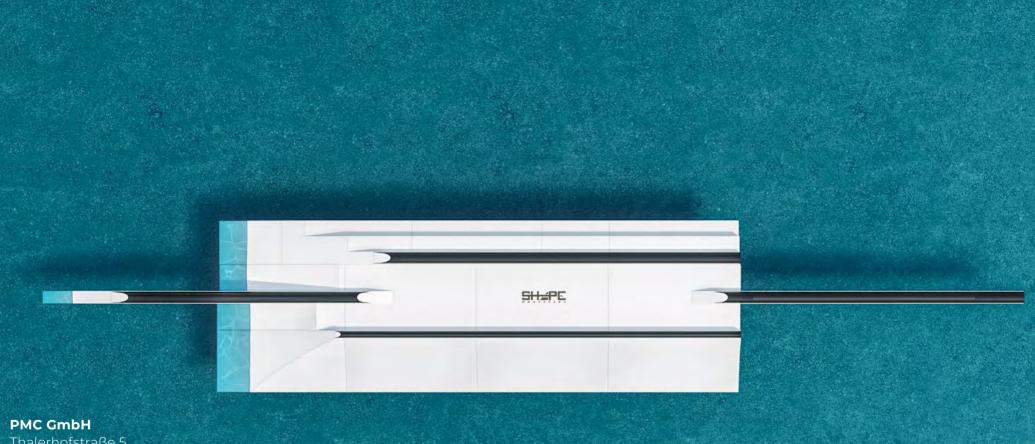

## Team Series

**Jules Charraud** 

A park that remains the same all year round without moving obstacle can become boring over time.

I designed this rail with the idea that it could bring together as many existing bases as possible in today's wake, while providing the maximum possibility of hack and line combo, despite the large number of different parts. With a screwdriver and a 17 mm spanner you can quickly create something new.