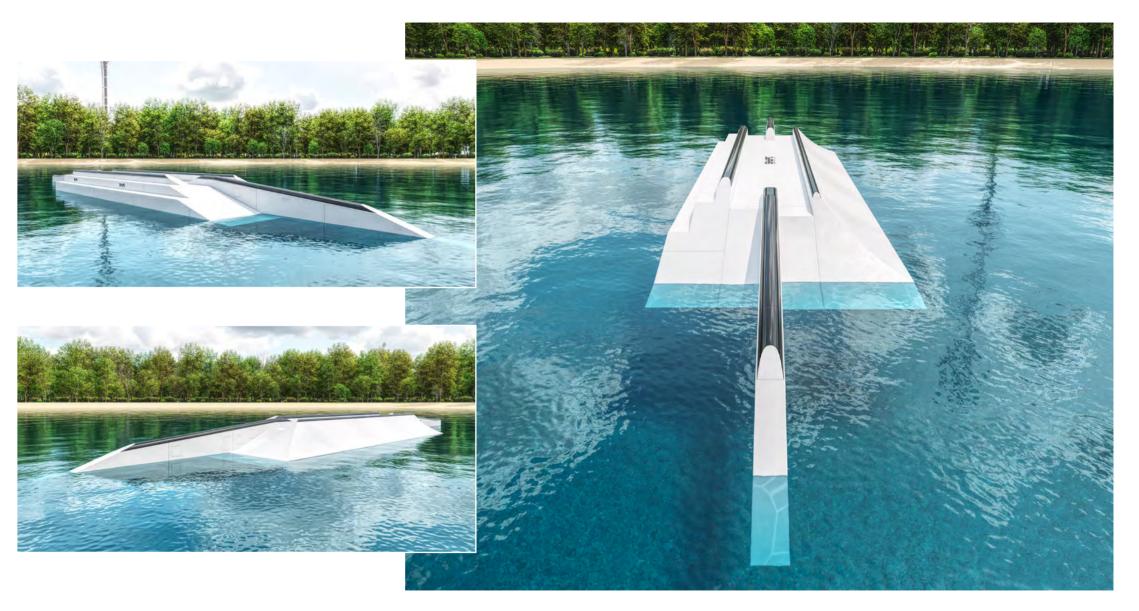

## Team Series

**Jules Charraud** 

A park that remains the same all year round without moving obstacle can become boring over time.

I designed this rail with the idea that it could bring together as many existing bases as possible in today's wake, while providing the maximum possibility of hack and line combo, despite the large number of different parts. With a screwdriver and a 17 mm spanner you can quickly create something new.