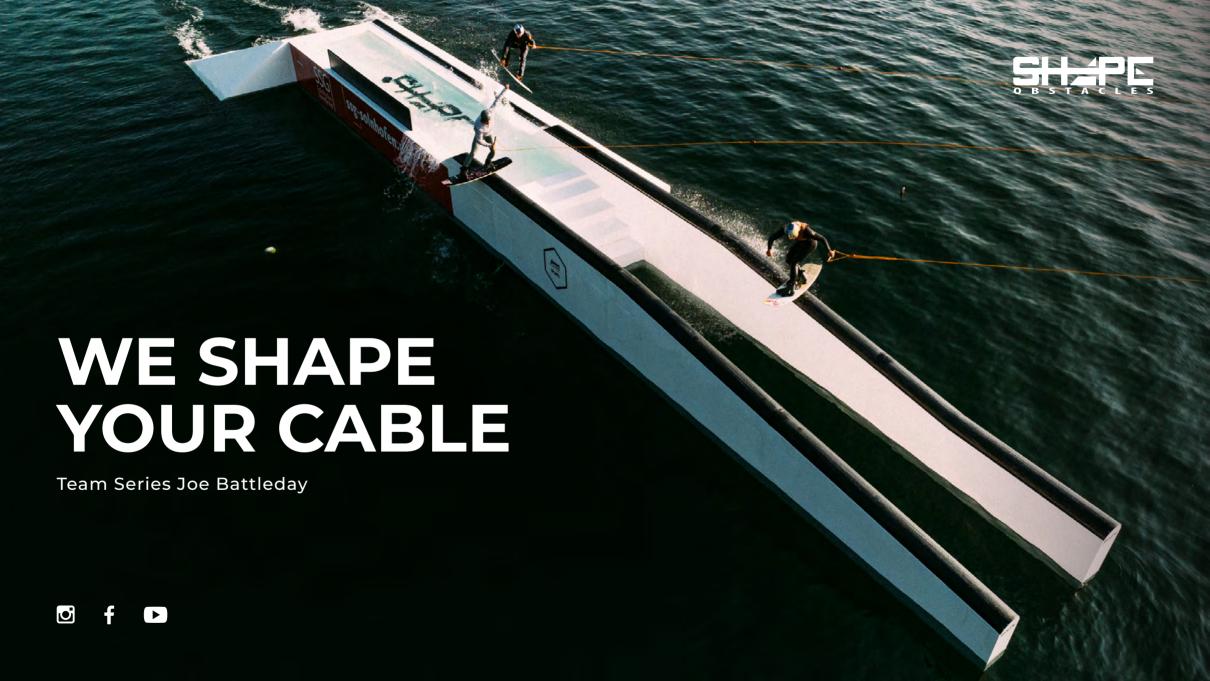

## Team Series

Joe Battleday

This obstacle really brings together my favourite aspects of a rail, with the option of landing in transition, rail-to-rail lines out of pool, or just a simple full pull, it truly offers almost infinite lines for riders of all levels.

Bottledas

Item no. 12-420-V2

L×W×H: 2,670×610×200 cm

© 11,400 kg

Addon Handrail: **EUR 7.500 net** 

Addon Bank: EUR 21,000 net