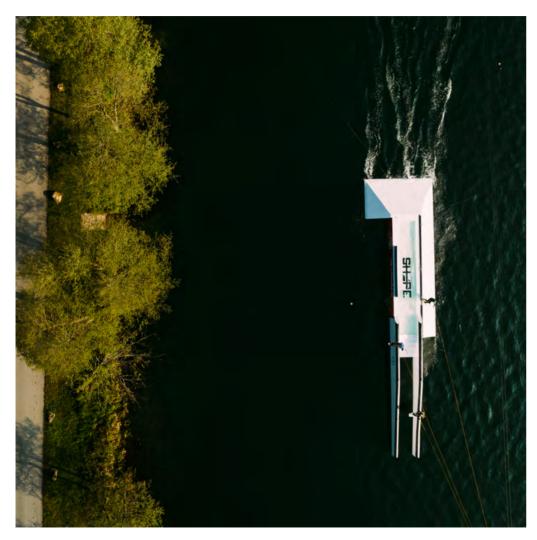

## Team Series

Joe Battleday

This obstacle really brings together my favourite aspects of a rail, with the option of landing in transition, rail-to-rail lines out of pool, or just a simple full pull, it truly offers almost infinite lines for riders of all levels.

Bottledas

Item no. 12-420-V2

L×W×H: 2,670×610×200 cm

© 11,400 kg

Addon Handrail: **EUR 7.500 net** 

Addon Bank: EUR 21,000 net