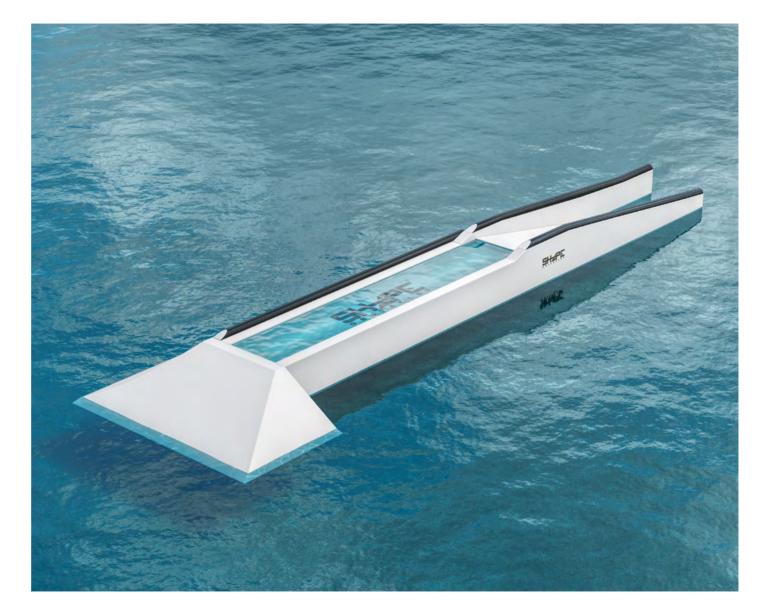

## Team Series

Joe Battleday

This obstacle really brings together my favourite aspects of a rail, with the option of landing in transition, rail-to-rail lines out of pool, or just a simple full pull, it truly offers almost infinite lines for riders of all levels.

Bottledas

Item no. 12-420-V2

L×W×H: 2,670×610×200 cm

© 11,400 kg

Addon Handrail: **EUR 7.500 net** 

Addon Bank: EUR 21,000 net