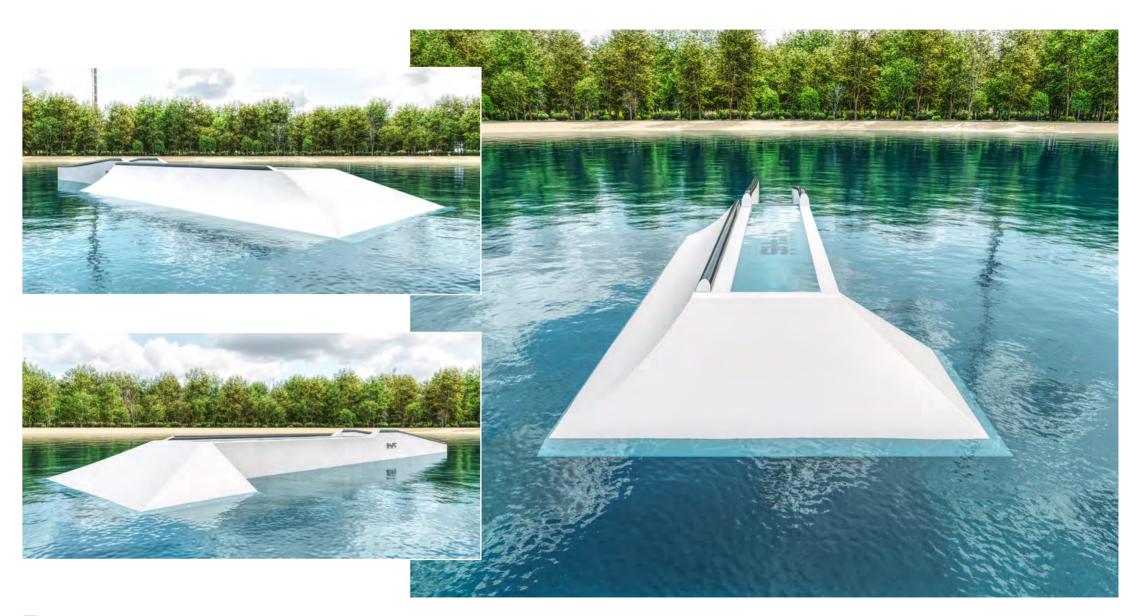

## Team Series

Joe Battleday

This obstacle really brings together my favourite aspects of a rail, with the option of landing in transition, rail-to-rail lines out of pool, or just a simple full pull, it truly offers almost infinite lines for riders of all levels.

Bottledas

Item no. 12-420-V2

L×W×H: 2,670×610×200 cm

© 11,400 kg

Addon Handrail: **EUR 7.500 net** 

Addon Bank: EUR 21,000 net