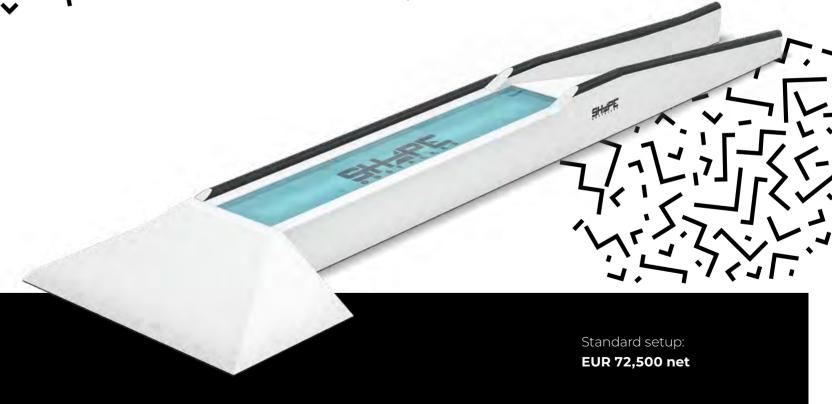

## Team Series

Joe Battleday

This obstacle really brings together my favourite aspects of a rail, with the option of landing in transition, rail-to-rail lines out of pool, or just a simple full pull, it truly offers almost infinite lines for riders of all levels.

Bottledas

Item no. 12-420-V2

L×W×H: 2,670×610×200 cm

© 11,400 kg

Addon Handrail: **EUR 7.500 net** 

Addon Bank: EUR 21,000 net